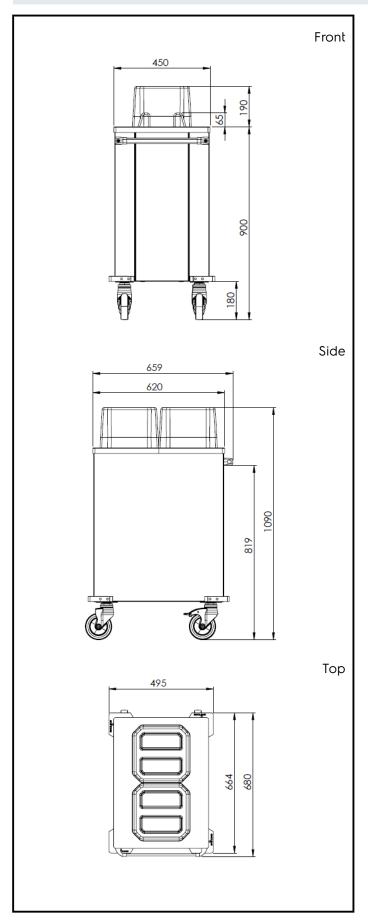

## **Key Information:**

External dimensions, Width:

341184 (F33NA) 700 mm External dimensions, Depth: 495 mm External dimensions, Height: 1090 mm

Wheel material:

Wheel diameter:

Net weight: 36 kg

Service Trolleys Plate Dispenser Trolley, 2 cylinders - Ø180-240 mm