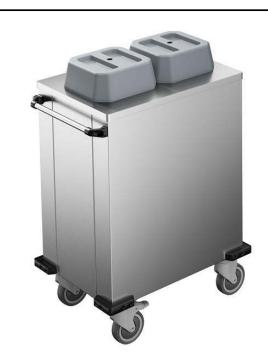

Plate Dispenser Trolley, double cylinder, plate diameter 180-240 mm

#### Item No.

Neutral plate lowerator suitable to, transport and distribute plates. Two cylinders plate lowerator: each cylinder can accommodate up to 50 plates of 240 mm diameter. Guiding profiles inside the cartridges allows to accommodate different shaped plates/bowls. Constructed entirely in 304 AISI stainless steel. Unit has 4 swivel castors, two with brakes.

### Main Features

- CB and CE certifed by a third party notified body.
- Guiding profiles inside the cartridges allows to accommodate different shaped plates/bowls.
- Sprung cylinders allow plates of different weights to be stacked.
- Neutral plate lowerator suitable to transport and distribute plates.
- Two cylinders plate lowerator: each cylinder can accommodate up to 50 plates of 240 mm diameter

### Construction

- Constructed entirely in 304 AISI stainless steel.
- Unit has 4 swivel castors, 2 with brakes.
- Unit has a handle to easily move the trolley.
- Bumpers on corners.

APPROVAL: